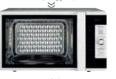

## <Honeycomb Cavity>

Honeycomb pattern cavity disperses microwaves for more even temperature distribution. In comparison to old models, 15% improved in cooking ability.