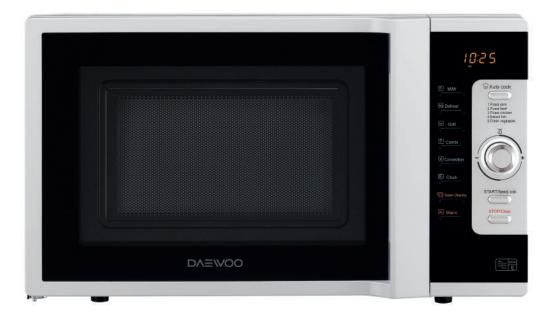

# KOC9C0T/KOC9C0TSL/KOC9C0TC/KO9C0TBK

<KOC9C0TSL>

<KOC9C0TBK>

<KOC9C0T>

#### <SPECIFICATION>

- 28 Litre (0.9 cu.ft.)
- Reminder End Signal
- 10 power control levels
- Power consumption : 1250W grill / 1250W convection
- 900W microwave output
- 5 Auto-cook menu
- Child Safety Lock
- 12.7 inches(325mm) turntable
- Steam Cleaning function
- Dimension (WHD): 513\*311\*401 mm (product)

: 569\*363\*431 mm (Packaging)

• Weight(Kg): 16.5 (product) / 18.1 (packaging)