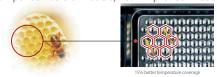

## <Honeycomb Cavity>

Honeycomb pattern cavity disperses microwaves for more even temperature distribution. In comparison to old models, 15% improved in cooking ability.