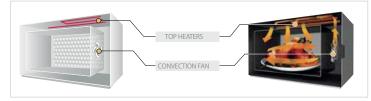

# KOC9C0T/KOC9C0TSL/KOC9C0TC/KO9C0TBK









<KOC9C0TSL>



<KOC9C0TBK>

<KOC9C0T>

#### <SPECIFICATION>

- 28 Litre (0.9 cu.ft.)
- Reminder End Signal
- 10 power control levels
- Power consumption : 1250W grill / 1250W convection
- 900W microwave output
- 5 Auto-cook menu
- Child Safety Lock
- 12.7 inches(325mm) turntable
- Steam Cleaning function
- Dimension (WHD): 513\*311\*401 mm (product)

: 569\*363\*431 mm (Packaging)

• Weight(Kg): 16.5 (product) / 18.1 (packaging)

# <Progressive Heating System>



## <Honeycomb Cavity>

Honeycomb pattern cavity disperses microwaves for more even temperature distribution. In comparison to old models, 15% improved in cooking ability.



### <Steam Cleaning>

Steam cleaning uses steam power to lift grease and grime from the cavity in just 10 minutes.

Simply fill a mug cup or small bowl with water and, at the touch of a button, the steam cleaning process begins.