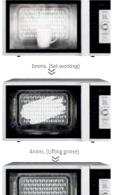

### <Steam Cleaning>

Steam cleaning uses steam power to lift grease and grime from the cavity in just 10 minutes.

Simply fill a mug cup or small bowl with water and, at the touch of a button, the steam cleaning process begins.