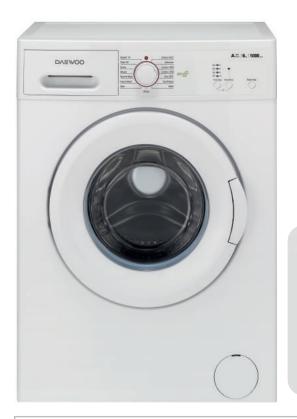

### Daewoo Washing Machine

|                                                   | A ++        | <sub>sv</sub>   5 <sub>kg</sub>   1000 <sub>rpm</sub> |
|---------------------------------------------------|-------------|-------------------------------------------------------|
| Wash 🜑 3h<br>Rinse 🌑 6h<br>Spin 🌑 9h<br>End 🌑 12h | •           |                                                       |
| Time Delay                                        | Extra Rinse | Start/Hold                                            |

# DWDMV5011 A++ 5kg Door Quick Wash 1000 rpm

| Model             | DWDMV5011                                                                                                                                                              |
|-------------------|------------------------------------------------------------------------------------------------------------------------------------------------------------------------|
| Capacity          | 5 KG                                                                                                                                                                   |
| SPIN SPEED(RPM)   | 1000                                                                                                                                                                   |
| DIMENSION (WxHxD) | 597 x 845 x 497 mm (net)                                                                                                                                               |
|                   | 641 x 881 x 547 mm (carton)                                                                                                                                            |
| Motor Type        | BELT TYPE                                                                                                                                                              |
| PROGRAM           | Speed15' / Daily 60' / Shirts / Mixed / Sports wear/ Hand<br>wash/ Spin / Rinse/ Cotton 90°c / Intensive / Cotton 60°c /<br>Cotton 40°c / Eco 20°c / Synthetics / Wool |
| DOOR Diameter     | 440 mm                                                                                                                                                                 |
| COLOR             | WHITE BODY / WHITE DOOR                                                                                                                                                |
| ENERGY EFFICIENCY | A++                                                                                                                                                                    |
| Noise (Wash/Spin) | 58 / 77 dBA                                                                                                                                                            |

## Time Delay

Allows you to load the washing machine and start it later for your convenience at certain times.