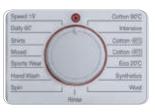

# DWDMV5011 A++ 5kg Door Quick Wash 1000 rpm

| Model             | DWDMV5011                                                                                                                                                              |
|-------------------|------------------------------------------------------------------------------------------------------------------------------------------------------------------------|
| Capacity          | 5 KG                                                                                                                                                                   |
| SPIN SPEED(RPM)   | 1000                                                                                                                                                                   |
| DIMENSION (WxHxD) | 597 x 845 x 497 mm (net)                                                                                                                                               |
|                   | 641 x 881 x 547 mm (carton)                                                                                                                                            |
| Motor Type        | BELT TYPE                                                                                                                                                              |
| PROGRAM           | Speed15' / Daily 60' / Shirts / Mixed / Sports wear/ Hand<br>wash/ Spin / Rinse/ Cotton 90°c / Intensive / Cotton 60°c /<br>Cotton 40°c / Eco 20°c / Synthetics / Wool |
| DOOR Diameter     | 440 mm                                                                                                                                                                 |
| COLOR             | WHITE BODY / WHITE DOOR                                                                                                                                                |
| ENERGY EFFICIENCY | A++                                                                                                                                                                    |
| Noise (Wash/Spin) | 58 / 77 dBA                                                                                                                                                            |

#### 15 Washing Programs

Speed 15' / Daily 60' / Shirts / Mixed / Sports Wear / Hand Wash / Spin / Rinse / Cotton 90°C / Intensive / Cotton 60°C / Cotton 40°C / Eco 20°C / Synthetics / Wool